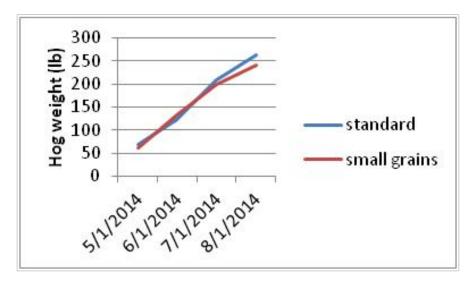

|           |              | Standard diet |        | Small gr | ains diet |
|-----------|--------------|---------------|--------|----------|-----------|
|           |              | weight        | ADG    | weight   | ADG       |
| date      | days on feed | (lb)          | (lb/d) | (lb)     | (lb/d)    |
| 5/14/2014 | 0            | 68            |        | 62       |           |
| 6/18/2014 | 35           | 122           | 1.54   | 133      | 2.03      |
| 7/29/2014 | 41           | 210           | 2.15   | 200      | 1.63      |
| 8/29/2014 | 31           | 264           | 1.74   | 241.8    | 1.35      |
| overall   | 107          |               | 1.83   |          | 1.68      |