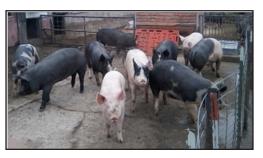

## **Cooperators:**

• Tom, Irene, and James Frantzen Frantzen Family Farm, New Hampton

Corn-fed hogs (above) and small grain-fed hogs (below)

|                    | standard diet | s mall grain diet |
|--------------------|---------------|-------------------|
| income – sold hogs | 35 00.27      | 3186.43           |
| feeder pig cost    | 1190.00       | 1085.00           |
| feed cost          | 1553.22       | 1590.66           |
| facility           | 100.00        | 100.00            |
| bedding            | 12.00         | 12.00             |
| grind mx           | 30.39         | 7.56              |
| return             | 614.67        | 391.20            |
| per hog            | 61.47         | 39.12             |
| \$/lb gain         | 0.80          | 0.89              |
| FCR                | 3.13          | 4.24              |
| ADFI               | 5.68          | 7.07              |