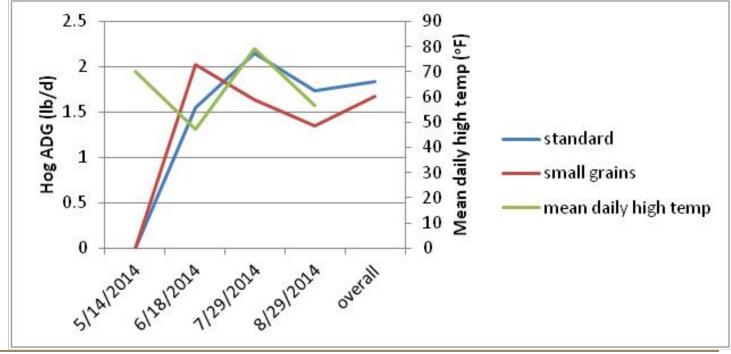

|           |              | Standard diet |        | Small gr | ains diet |
|-----------|--------------|---------------|--------|----------|-----------|
|           |              | weight        | ADG    | weight   | ADG       |
| date      | days on feed | (lb)          | (lb/d) | (lb)     | (lb/d)    |
| 5/14/2014 | 0            | 68            |        | 62       |           |
| 6/18/2014 | 35           | 122           | 1.54   | 133      | 2.03      |
| 7/29/2014 | 41           | 210           | 2.15   | 200      | 1.63      |
| 8/29/2014 | 31           | 264           | 1.74   | 241.8    | 1.35      |
| overall   | 107          |               | 1.83   |          | 1.68      |