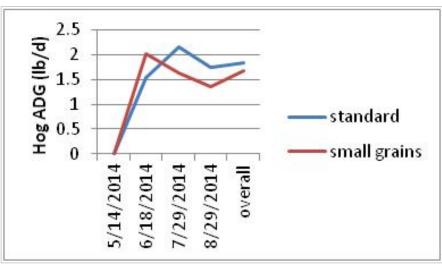

|           |              | Standard diet |        | Small gr | ains diet |
|-----------|--------------|---------------|--------|----------|-----------|
|           |              | weight        | ADG    | weight   | ADG       |
| date      | days on feed | (lb)          | (lb/d) | (lb)     | (lb/d)    |
| 5/14/2014 | 0            | 68            |        | 62       |           |
| 6/18/2014 | 35           | 122           | 1.54   | 133      | 2.03      |
| 7/29/2014 | 41           | 210           | 2.15   | 200      | 1.63      |
| 8/29/2014 | 31           | 264           | 1.74   | 241.8    | 1.35      |
| overall   | 107          |               | 1.83   |          | 1.68      |